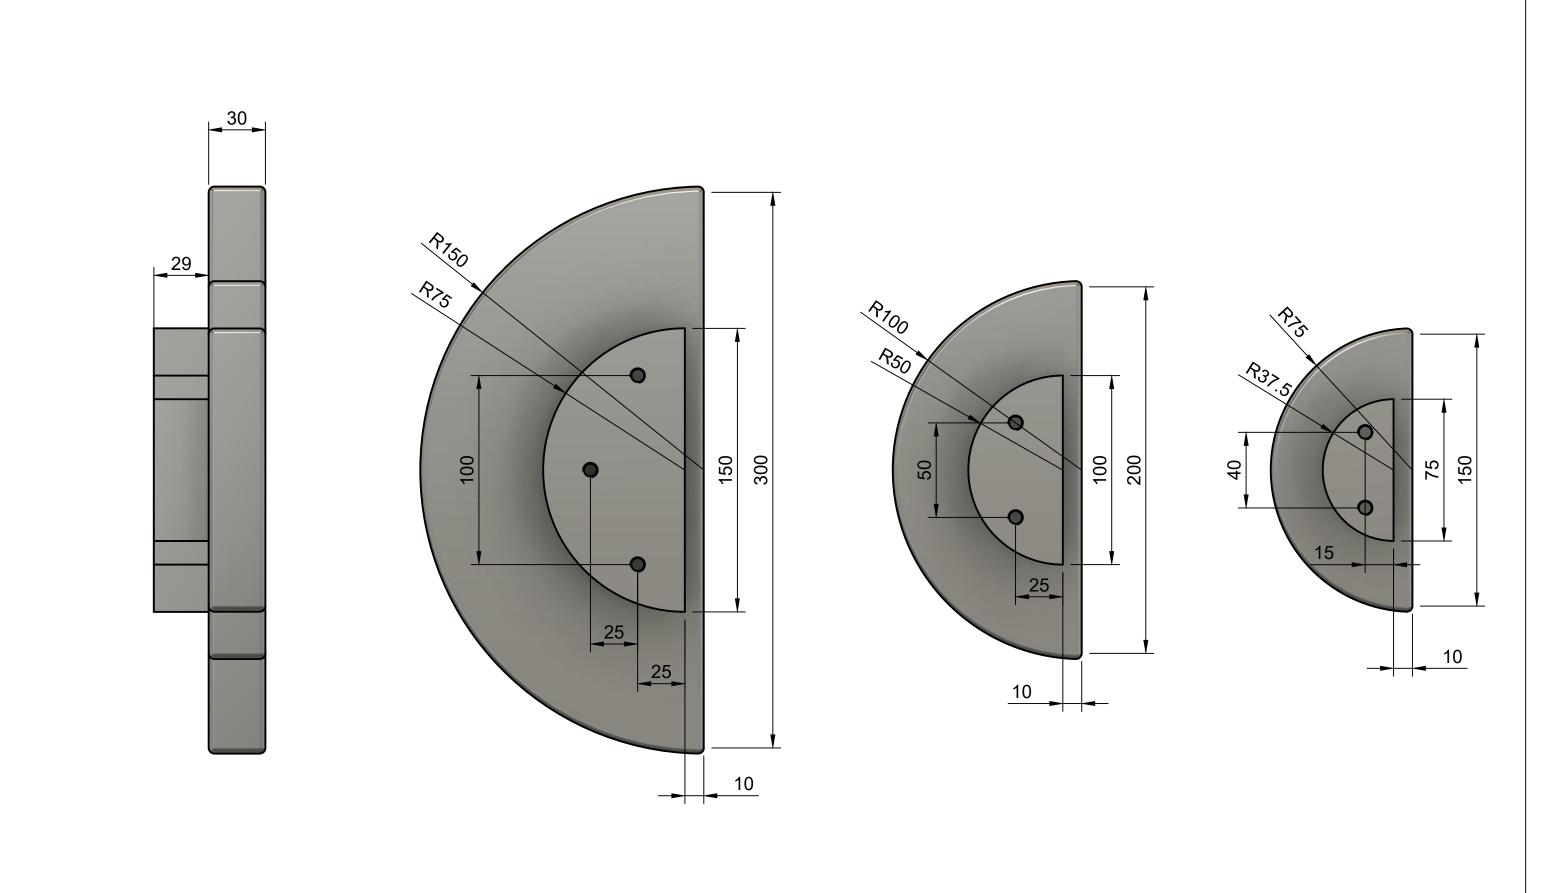

| <b>SFD</b>          | T02 TDate 14/02 |
|---------------------|-----------------|
| StyleFinishDoorware | Scale<br>1:2    |

Drawing
T02 Timber entrance Handles

Date 14/02/2023